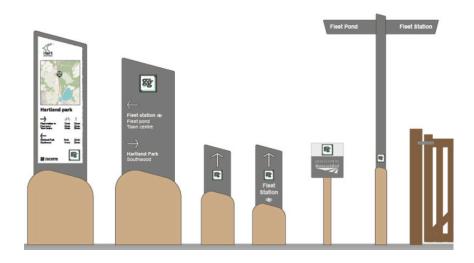

## **CONSULTATION STAGE** CONCEPTS CARRIED FORWARD

Prior to consultations the options were reduced to 3 after feedback that the recycled concept would be challenging to gain approval to install on Highways.

**CONCEPT 1** BRAND INSPIRED

**CONCEPT 2** MATERIALITY

**CONCEPT 3** TIMBER INSPIRED