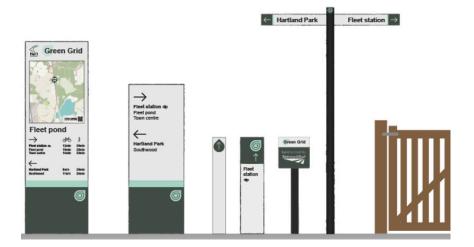

## **DETAILED DESIGN CONCEPTS FOR APPROVAL**

At the consultations there was a split of opinion across all 3 concepts and a suggestion that brand and timber could work together. They have been merged to create a concept that has signs best suited to urban or rural environments.

FINAL CONCEPT A BRAND & TIMBER COMBINED