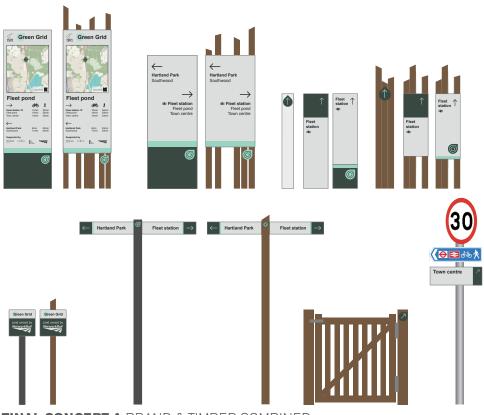

## **DETAILED DESIGN CONCEPTS FOR APPROVAL**

At the consultations there was a split of opinion across all 3 concepts and a suggestion that brand and timber could work together. They have been merged to create a concept that has signs best suited to urban or rural environments.

FINAL CONCEPT A BRAND & TIMBER COMBINED