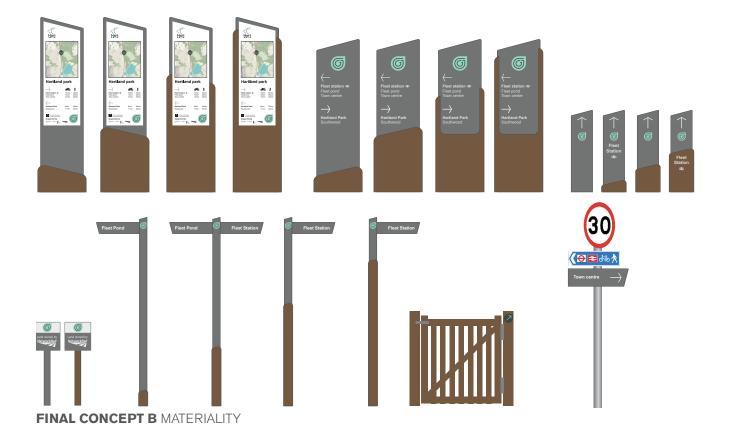

## **CONSULTATION STAGE** CONCEPTS CARRIED FORWARD

Prior to consultations the options were reduced to 3 after feedback that the recycled concept would be challenging to gain approval to install on Highways.

**CONCEPT 1** BRAND INSPIRED

**CONCEPT 2** MATERIALITY

**CONCEPT 3** TIMBER INSPIRED