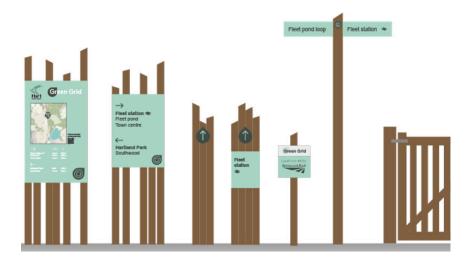

## **CONSULTATION STAGE** CONCEPTS CARRIED FORWARD

Prior to consultations the options were reduced to 3 after feedback that the recycled concept would be challenging to gain approval to install on Highways.

**CONCEPT 1** BRAND INSPIRED

**CONCEPT 2** MATERIALITY

**CONCEPT 3** TIMBER INSPIRED